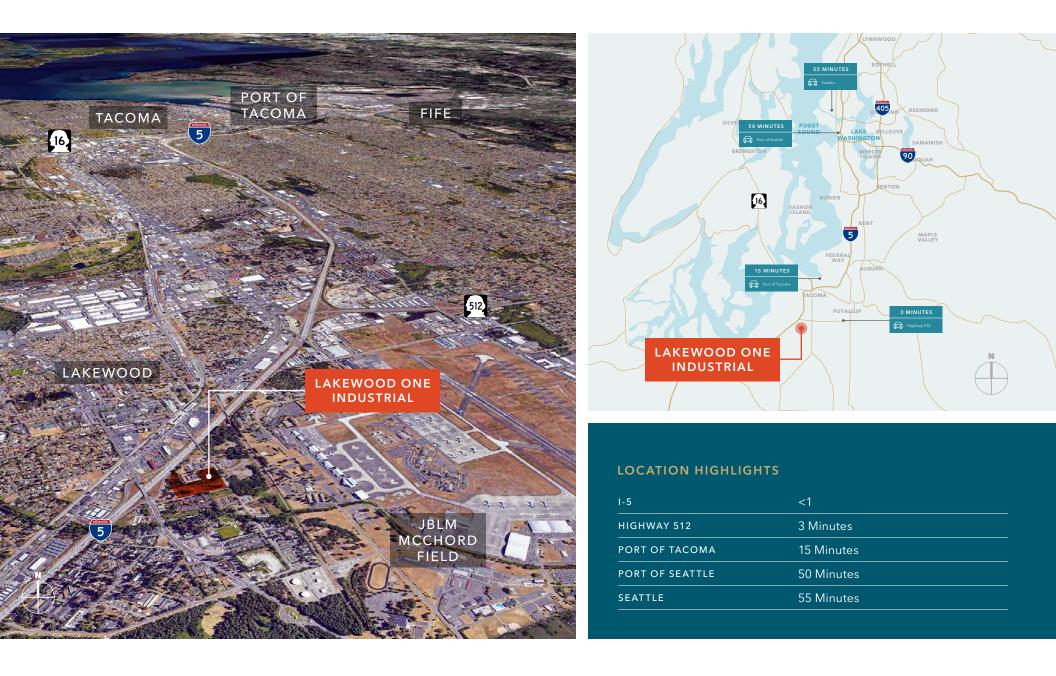

#### LAKEWOOD ONE INDUSTRIAL

| 8.74 acres                                        |
|---------------------------------------------------|
| Built-to-suit office                              |
| Concrete tilt construction; reinforced slab       |
| Three phase power                                 |
| ESFR fire protection                              |
| 32' clear height                                  |
| 40 trailer parking stalls, 128 car parking stalls |
| 38 dock high doors, 2 grade level doors           |
| Immediate access to I-5, 3 minutes to SR-512      |
|                                                   |
| 135.496 NOW                                       |