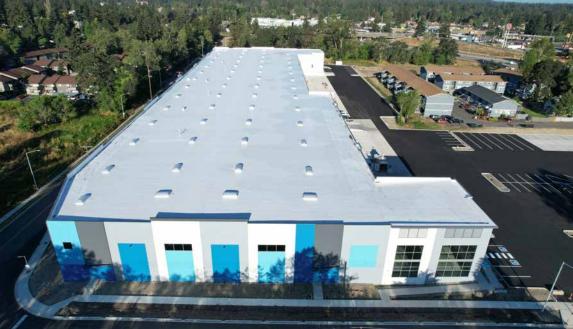

# LAKEWOOD ONE INDUSTRIAL

## 135,496 SF Industrial Building Now Available

4901 123RD ST | LAKEWOOD, WA

EXCLUSIVELY LEASED BY

<u>μ</u> Ρ Α Ν Α Τ Τ Ο Ν Ι

km Kidder Mathews

LAKEWOODONEINDUSTRIAL.COM