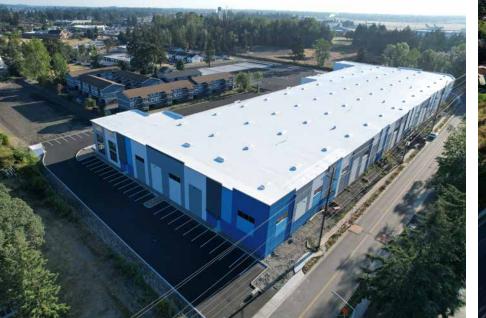

# LAKEWOOD ONE INDUSTRIAL

## 135,496 SF Industrial Building Now Available

4901 123RD ST | LAKEWOOD, WA

EXCLUSIVELY LEASED BY

<u>μ</u> Ρ Α Ν Α Τ Τ Ο Ν Ι

km Kidder Mathews

LAKEWOODONEINDUSTRIAL.COM