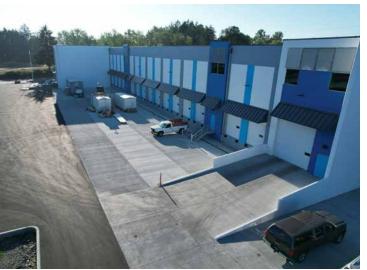

idder Mathews

LAKEWOODONEINDUSTRIAL.COM

#### LAKEWOOD ONE INDUSTRIAL



| 8.74 acres                                        |
|---------------------------------------------------|
| Built-to-suit office                              |
| Concrete tilt construction; reinforced slab       |
| Three phase power                                 |
| ESFR fire protection                              |
| 32' clear height                                  |
| 40 trailer parking stalls, 128 car parking stalls |
| 38 dock high doors, 2 grade level doors           |
| Immediate access to I-5, 3 minutes to SR-512      |
|                                                   |
| 135.496 NOW                                       |

AVAILABLE

#### LAKEWOOD ONE INDUSTRIAL



#### LAKEWOOD ONE INDUSTRIAL











### LAKEWOOD ONE INDUSTRIAL

#### Exclusively leased by

TY CLARKE 253.722.1419 ty.clarke@kidder.com TODD CLARKE 253.722.1422 todd.clarke@kidder.com

LLAD

KIDDER.COM

This information supplied herein is from sources we deem reliable. It is provided without any representation, warranty, or guarantee, expressed or implied as to its accuracy. Prospective Buyer or Tenant should conduct an independent investigation and verification of all matters deemed to be material, including, but not limited to, statements of income and expenses. Consult your attorney, accountant, or other professional advisor.

🋍 Ρανάττονι