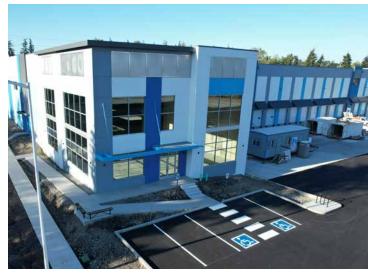

r Mathews

LAKEWOODONEINDUSTRIAL.COM

#### LAKEWOOD ONE INDUSTRIAL



| 8.74 acres                                        |
|---------------------------------------------------|
| Built-to-suit office                              |
| Concrete tilt construction; reinforced slab       |
| Three phase power                                 |
| ESFR fire protection                              |
| 32' clear height                                  |
| 40 trailer parking stalls, 128 car parking stalls |
| 38 dock high doors, 2 grade level doors           |
| Immediate access to I-5, 3 minutes to SR-512      |
|                                                   |
| 135.496 NOW                                       |

AVAILABLE

#### LAKEWOOD ONE INDUSTRIAL



#### LAKEWOOD ONE INDUSTRIAL











### LAKEWOOD ONE INDUSTRIAL

#### Exclusively leased by

TY CLARKE 253.722.1419 ty.clarke@kidder.com TODD CLARKE 253.722.1422 todd.clarke@kidder.com

LLAD

KIDDER.COM

This information supplied herein is from sources we deem reliable. It is provided without any representation, warranty, or guarantee, expressed or implied as to its accuracy. Prospective Buyer or Tenant should conduct an independent investigation and verification of all matters deemed to be material, including, but not limited to, statements of income and expenses. Consult your attorney, accountant, or other professional advisor.

🋍 Ρανάττονι