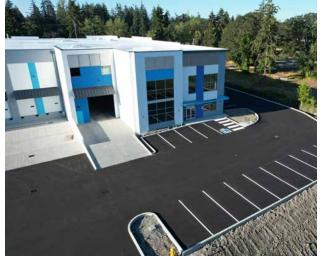

der Mathews

LAKEWOODONEINDUSTRIAL.COM

#### LAKEWOOD ONE INDUSTRIAL



| 8.74 acres                                        |
|---------------------------------------------------|
| Built-to-suit office                              |
| Concrete tilt construction; reinforced slab       |
| Three phase power                                 |
| ESFR fire protection                              |
| 32' clear height                                  |
| 40 trailer parking stalls, 128 car parking stalls |
| 38 dock high doors, 2 grade level doors           |
| Immediate access to I-5, 3 minutes to SR-512      |
|                                                   |
| 135.496 NOW                                       |

AVAILABLE

#### LAKEWOOD ONE INDUSTRIAL



#### LAKEWOOD ONE INDUSTRIAL











### LAKEWOOD ONE INDUSTRIAL

#### Exclusively leased by

TY CLARKE 253.722.1419 ty.clarke@kidder.com TODD CLARKE 253.722.1422 todd.clarke@kidder.com

LLAD

KIDDER.COM

This information supplied herein is from sources we deem reliable. It is provided without any representation, warranty, or guarantee, expressed or implied as to its accuracy. Prospective Buyer or Tenant should conduct an independent investigation and verification of all matters deemed to be material, including, but not limited to, statements of income and expenses. Consult your attorney, accountant, or other professional advisor.

🋍 Ρανάττονι