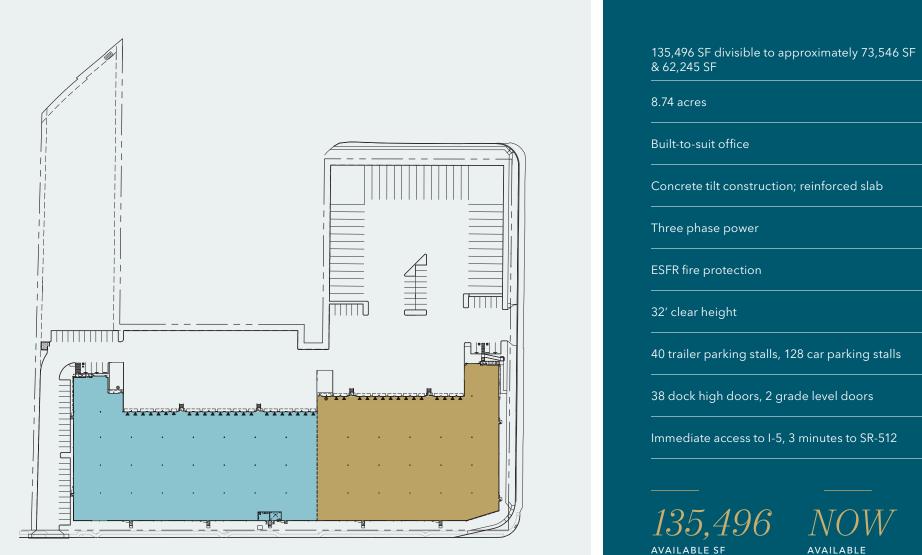

#### LAKEWOOD ONE INDUSTRIAL

| 8.74 acres                                        |
|---------------------------------------------------|
| Built-to-suit office                              |
| Concrete tilt construction; reinforced slab       |
| Three phase power                                 |
| ESFR fire protection                              |
| 32' clear height                                  |
| 40 trailer parking stalls, 128 car parking stalls |
| 38 dock high doors, 2 grade level doors           |
| Immediate access to I-5, 3 minutes to SR-512      |
|                                                   |
| 135.496 NOW                                       |

AVAILABLE